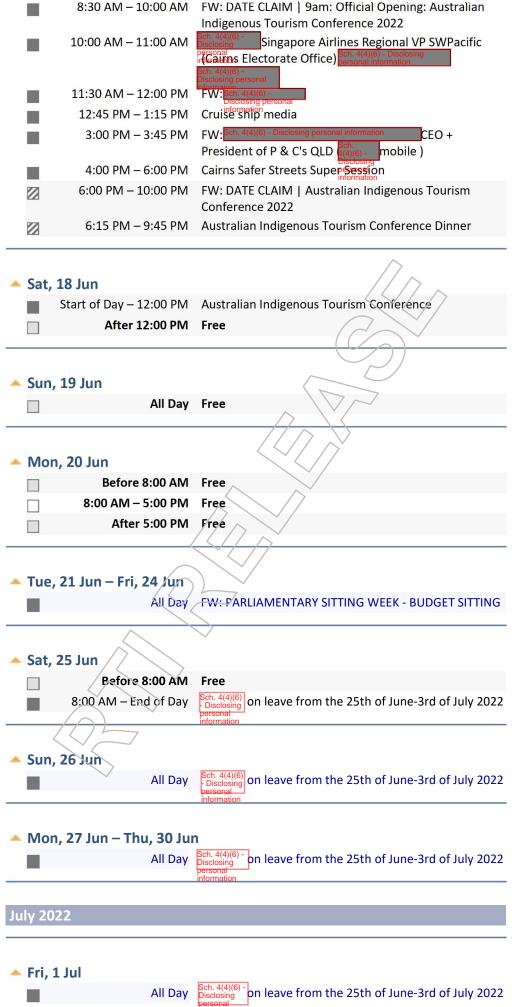

### Tue, 1 Feb

Before 8:00 AM Free 8:00 AM - 10:00 AM Free FW: Updated photos for Adlins Media with Travis 10:00 AM - 10:30 AM 10:30 AM - 12:00 PM Free

|                                            | 12:00 PM - 1:00 PM                                                                                                                                                                                                                    | FW: Lunch: Sch. 4(4)(6) - Disclosing                                                                                                                                                                |
|--------------------------------------------|---------------------------------------------------------------------------------------------------------------------------------------------------------------------------------------------------------------------------------------|-----------------------------------------------------------------------------------------------------------------------------------------------------------------------------------------------------|
|                                            | 1:00 PM - 5:00 PM                                                                                                                                                                                                                     | Free information                                                                                                                                                                                    |
|                                            | After 5:00 PM                                                                                                                                                                                                                         | Free                                                                                                                                                                                                |
|                                            |                                                                                                                                                                                                                                       |                                                                                                                                                                                                     |
| ▲ W                                        | ed, 2 Feb                                                                                                                                                                                                                             |                                                                                                                                                                                                     |
|                                            | Before 8:00 AM                                                                                                                                                                                                                        | Free                                                                                                                                                                                                |
|                                            | 8:00 AM - 9:30 AM                                                                                                                                                                                                                     | Free                                                                                                                                                                                                |
|                                            | 9:30 AM – 10:30 AM                                                                                                                                                                                                                    | FW: Minister Butcher - re Trinity Engineering funding                                                                                                                                               |
|                                            | 10:00 AM – 10:30 AM                                                                                                                                                                                                                   | FW: Sch. 4(4)(6) - Disclosing - re State Revenue Sch. 4(4)(6) - Disclosing                                                                                                                          |
|                                            | 10:30 AM - 11:00 AM                                                                                                                                                                                                                   | Free personal information                                                                                                                                                                           |
|                                            | 11:00 AM – 12:00 PM                                                                                                                                                                                                                   | DTIS, BDA & REFERENCE PANEL BRIEFING   re:                                                                                                                                                          |
| _                                          |                                                                                                                                                                                                                                       | Queensland's tourism performance and imperatives for future growth *MEETING BRIEF ATTACHED*                                                                                                         |
|                                            | 12:00 PM - 1:30 PM                                                                                                                                                                                                                    | Wangetti Meeting                                                                                                                                                                                    |
|                                            | 1:30 PM - 2:00 PM                                                                                                                                                                                                                     | Free                                                                                                                                                                                                |
|                                            | 2:00 PM - 3:00 PM                                                                                                                                                                                                                     | FW: MEDIA   Cairns Announcement and Site Inspection                                                                                                                                                 |
|                                            |                                                                                                                                                                                                                                       | of Sheridan Street Upgrades - Commissioner Carroll & DC Paul Taylor - Michael Healy MP, Curtis Pitt MP,                                                                                             |
|                                            |                                                                                                                                                                                                                                       | Minister Craig Crawford MP - QPU TBC                                                                                                                                                                |
| $\mathcal{D}$                              | 3:00 PM – 4:00 PM                                                                                                                                                                                                                     | FW: MEETING   Meet Cairns School Based Police Officers - Minister, CoP, DC Taylor - Michael Healy MP,                                                                                               |
|                                            |                                                                                                                                                                                                                                       | Curtis Pitt MP, Minister Craig Crawford MP                                                                                                                                                          |
|                                            | 4:00 PM - 5:00 PM                                                                                                                                                                                                                     | Free                                                                                                                                                                                                |
|                                            | After 5:00 PM                                                                                                                                                                                                                         | Free                                                                                                                                                                                                |
|                                            |                                                                                                                                                                                                                                       | \ \ \ \ /                                                                                                                                                                                           |
|                                            |                                                                                                                                                                                                                                       |                                                                                                                                                                                                     |
| Th                                         | nu, 3 Feb                                                                                                                                                                                                                             |                                                                                                                                                                                                     |
| ▲ Th                                       | nu, 3 Feb<br>Before 8:00 AM/                                                                                                                                                                                                          | Free                                                                                                                                                                                                |
| <u>^</u> Th                                |                                                                                                                                                                                                                                       | Free Free                                                                                                                                                                                           |
| <u>^</u> Th                                | Before 8:00 AM                                                                                                                                                                                                                        | \ \ \ / / / /                                                                                                                                                                                       |
| <b>↑ Th</b>                                | Before 8:00 AM<br>8:00 AM - 10:30 AM                                                                                                                                                                                                  | Free                                                                                                                                                                                                |
| ▲ Th                                       | Before 8:00 AM<br>8:00 AM – 10:30 AM<br>10:30 AM – 11:00 AM                                                                                                                                                                           | Pajinka update                                                                                                                                                                                      |
| ▲ Th                                       | Before 8:00 AM<br>8:00 AM - 10:30 AM<br>10:30 AM - 11:00 AM<br>11:00 AM - 5:00 PM                                                                                                                                                     | Free Pajinka update                                                                                                                                                                                 |
|                                            | Before 8:00 AM<br>8:00 AM - 10:30 AM<br>10:30 AM - 11:00 AM<br>11:00 AM - 5:00 PM                                                                                                                                                     | Free Pajinka update                                                                                                                                                                                 |
|                                            | Before 8:00 AM<br>8:00 AM - 10:30 AM<br>10:30 AM - 11:00 AM<br>11:00 AM - 5:00 PM<br>After 5:00 PM                                                                                                                                    | Free Pajinka update                                                                                                                                                                                 |
|                                            | Before 8:00 AM<br>8:00 AM - 10:30 AM<br>10:30 AM - 11:00 AM<br>11:00 AM - 5:00 PM<br>After 5:00 PM                                                                                                                                    | Free Pajinka update Free Free Free Free Free                                                                                                                                                        |
|                                            | Before 8:00 AM<br>8:00 AM - 10:30 AM<br>10:30 AM - 11:00 AM<br>11:00 AM - 5:00 PM<br>After 5:00 PM                                                                                                                                    | Free Free Free Free Free Free Free Free                                                                                                                                                             |
|                                            | Before 8:00 AM 8:00 AM - 10:30 AM 10:30 AM - 11:00 AM 11:00 AM - 5:00 PM After 5:00 PM  i, 4 Feb  Before 8:00 AM 8:00 AM - 11:30 AM 11:30 AM - 12:00 PM                                                                               | Free Free Free Free Free Free Free Fruction of the city  Free Free Free Fruction of the city  Free Free Free Free Free Free Fruction of the city                                                    |
|                                            | Before 8:00 AM 8:00 AM - 10:30 AM 10:30 AM - 11:00 AM 11:00 AM - 5:00 PM After 5:00 PM   Before 8:00 AM  8:00 AM - 11:30 AM 11:30 AM - 12:00 PM                                                                                       | Free Free Free Free Free Free Free Free                                                                                                                                                             |
|                                            | Before 8:00 AM  8:00 AM - 10:30 AM  10:30 AM - 11:00 AM  11:00 AM - 5:00 PM  After 5:00 PM   8:00 AM - 11:30 AM  11:30 AM - 12:00 PM  12:00 PM - 1:00 PM  1:00 PM - 1:30 PM                                                           | Free Free Free Free Free Free Free Free                                                                                                                                                             |
| - Fr                                       | Before 8:00 AM  8:00 AM - 10:30 AM  10:30 AM - 11:00 AM  11:00 AM - 5:00 PM  After 5:00 PM  i, 4 Feb  Before 8:00 AM  8:00 AM - 11:30 AM  11:30 AM - 12:00 PM  12:00 PM - 1:30 PM  1:30 PM - 4:00 PM                                  | Free Free Free Free Free Free Free Free                                                                                                                                                             |
|                                            | Before 8:00 AM 8:00 AM - 10:30 AM 10:30 AM - 11:00 AM 11:00 AM - 5:00 PM After 5:00 PM  i, 4 Feb  Before 8:00 AM 8:00 AM - 11:30 AM 11:30 AM - 12:00 PM  12:00 PM - 1:00 PM 1:00 PM - 1:30 PM 1:30 PM - 4:00 PM 4:00 PM - 5:00 PM     | Free Free Free Free Free Free Free FW Sch. 4(4)(6) - Disclosing personal information regarding living in the city Free FW: Michael Healy & TMR Catch up meeting Free Meeting with School Principal. |
| - Fr                                       | Before 8:00 AM  8:00 AM - 10:30 AM  10:30 AM - 11:00 AM  11:00 AM - 5:00 PM  After 5:00 PM  i, 4 Feb  Before 8:00 AM  8:00 AM - 11:30 AM  11:30 AM - 12:00 PM  12:00 PM - 1:30 PM  1:30 PM - 4:00 PM                                  | Free Free Free Free Free Free Free Free                                                                                                                                                             |
| - Fr                                       | Before 8:00 AM 8:00 AM - 10:30 AM 10:30 AM - 11:00 AM 11:00 AM - 5:00 PM After 5:00 PM  i, 4 Feb  Before 8:00 AM 8:00 AM - 11:30 AM 11:30 AM - 12:00 PM  12:00 PM - 1:00 PM 1:00 PM - 1:30 PM 1:30 PM - 4:00 PM 4:00 PM - 5:00 PM     | Free Free Free Free Free Free Free FW Sch. 4(4)(6) - Disclosing personal information regarding living in the city Free FW: Michael Healy & TMR Catch up meeting Free Meeting with School Principal. |
| - Fr - □ □ □ □ □ □ □ □ □ □ □ □ □ □ □ □ □ □ | Before 8:00 AM 8:00 AM - 10:30 AM 10:30 AM - 11:00 AM 11:00 AM - 5:00 PM After 5:00 PM  i, 4 Feb  Before 8:00 AM 8:00 AM - 11:30 AM 11:30 AM - 12:00 PM  12:00 PM - 1:00 PM 1:00 PM - 1:30 PM 1:30 PM - 4:00 PM 4:00 PM - 5:00 PM     | Free Free Free Free Free Free Free FW Sch. 4(4)(6) - Disclosing personal information regarding living in the city Free FW: Michael Healy & TMR Catch up meeting Free Meeting with School Principal. |
| - Fr - □ □ □ □ □ □ □ □ □ □ □ □ □ □ □ □ □ □ | Before 8:00 AM  8:00 AM - 10:30 AM  10:30 AM - 11:00 AM  11:00 AM - 5:00 PM  After 5:00 PM  i, 4 Feb  Before 8:00 AM  8:00 AM - 11:30 AM  11:30 AM - 12:00 PM  1:00 PM - 1:00 PM  1:00 PM - 1:30 PM  4:00 PM - 5:00 PM  After 5:00 PM | Free Free Free Free Free Free Free FW Sch. 4(4)(6) - Disclosing personal information regarding living in the city Free FW: Michael Healy & TMR Catch up meeting Free Meeting with School Principal. |